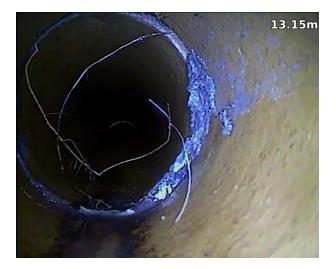

**13.1** Joint, cement intrusion, root penetration and multiple fracturing

upstream from excavation on rear surface water main run

**20.6 Offset joint, cement intrusion and pipework** missing and root penetration