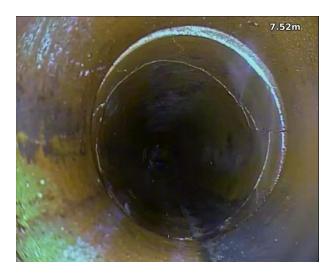

Manhole 8 downstream.

2.2 Longitudinal fracture until 3.0m

Manhole 8 downstream.

2.4 Joint and multiple fracturing

Manhole 8 downstream.

6.9 Joint and multiple fracturing

Manhole 8 downstream.

7.5 Offset joint and multiple fracturing