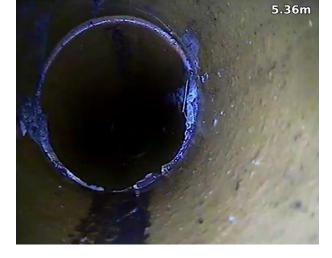

Manhole 8 downstream.

2.2 Longitudinal fracture until 3.0m

Manhole 8 downstream.

2.4 Joint and multiple fracturing

Manhole 8 downstream.

6.9 Joint and multiple fracturing

Manhole 8 downstream.

7.5 Offset joint and multiple fracturing