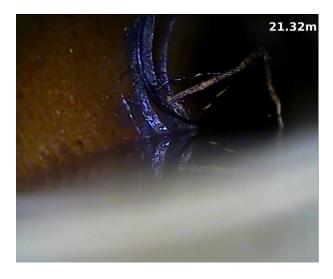

upstream from excavation on rear surface water main run

21.3

Offset joint, multiple fracturing, root penetration and slight bend to right

upstream from excavation on rear surface water main run

23.2 Offset joint, multiple fracturing and root penetration