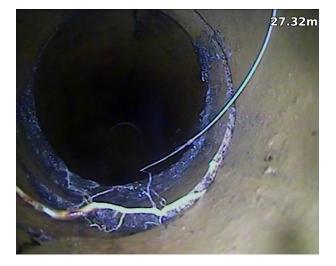

upstream from excavation on rear surface water main run

27.3 Multiple fracturing, offset joint and root penetration

upstream from excavation on rear surface water main run

30.3 Multiple fracturing and root penetration