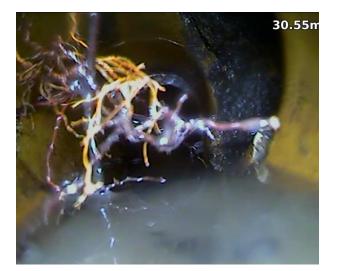

upstream from excavation on rear surface water main run

#### 30.5

Offset joint, water holding in pipework which prevented a full view, branch connection at 3 o'clock to Rainwater Gully 5, multiple fracturing and root penetration

downstream from surface water excavation.