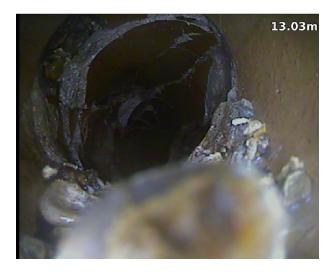

### 4.1

Joint, multiple fracturing and branch connection at 9 o'clock to Rainwater Gully 12

downstream from surface water excavation.

13.0 Multiple fracturing, pipework collapse and branch connection at 3 o'clock to Rainwater Gully 13