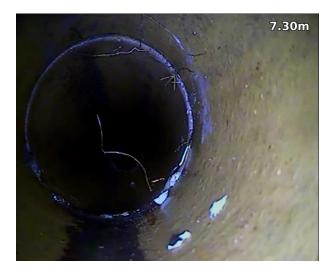

7.3

Manhole 7 downstream.

7.6 Multiple fracturing

Manhole 6 up branch connection 1.

0.9 Multiple fracturing and offset joint

Manhole 6 up branch connection 1.

3.1 Joint and multiple fracturing

Manhole 6 up branch connection 1.