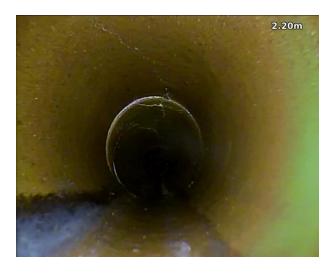

Manhole 8 downstream.

2.2 Longitudinal fracture until 3.0m

Manhole 8 downstream.

2.4 Joint and multiple fracturing

Manhole 8 downstream.

6.9 Joint and multiple fracturing

Manhole 8 downstream.

7.5 Offset joint and multiple fracturing