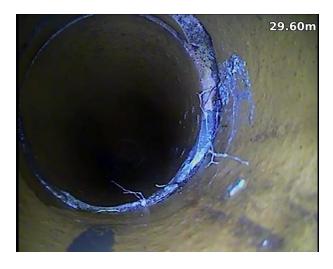

upstream from excavation on rear surface water main run

27.3 Multiple fracturing, offset joint and root penetration

upstream from excavation on rear surface water main run

30.3 Multiple fracturing and root penetration

upstream from excavation on rear surface water main run