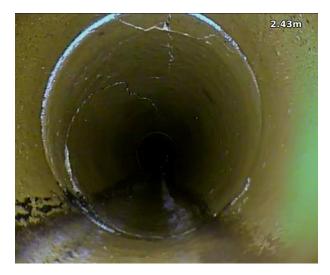

Manhole 8 downstream.

2.2 Longitudinal fracture until 3.0m

Manhole 8 downstream.

2.4 Joint and multiple fracturing

Manhole 8 downstream.

6.9 Joint and multiple fracturing

Manhole 8 downstream.

7.5 Offset joint and multiple fracturing