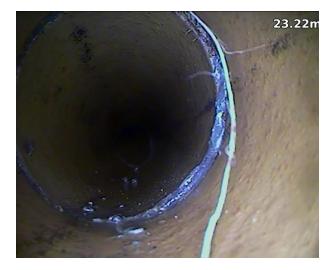

upstream from excavation on rear surface water main run

21.3

Offset joint, multiple fracturing, root penetration and slight bend to right

upstream from excavation on rear surface water main run

23.2 Offset joint, multiple fracturing and root penetration