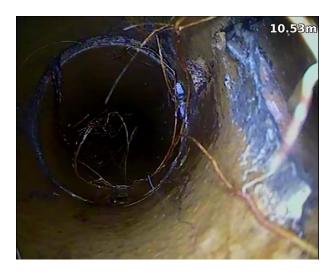

7.3 Joint, multiple fracturing and root penetration

upstream from excavation on rear surface water main run

**10.6 Offset joint, root penetration and multiple fracturing** 

upstream from excavation on rear surface water main run