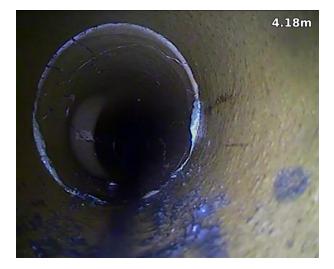

### 4.1

Joint, multiple fracturing and branch connection at 9 o'clock to Rainwater Gully 12

downstream from surface water excavation.

13.0 Multiple fracturing, pipework collapse and branch connection at 3 o'clock to Rainwater Gully 13