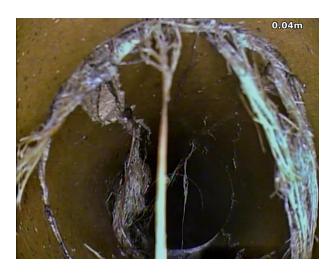

3.8 Offset joint, multiple fracturing and 90° bend upwards

0.1 Multiple fracturing and root penetration

5.4 Joint, multiple fracturing and root penetration

upstream from excavation on rear surface water main run