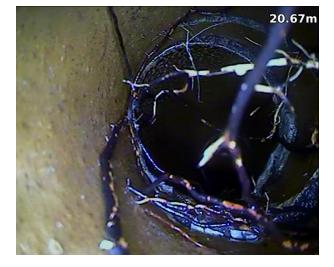

**13.1** Joint, cement intrusion, root penetration and multiple fracturing

upstream from excavation on rear surface water main run

**20.6 Offset joint, cement intrusion and pipework** missing and root penetration