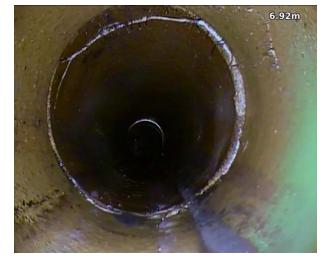

Manhole 8 downstream.

2.2 Longitudinal fracture until 3.0m

Manhole 8 downstream.

2.4 Joint and multiple fracturing

Manhole 8 downstream.

6.9 Joint and multiple fracturing

Manhole 8 downstream.

7.5 Offset joint and multiple fracturing